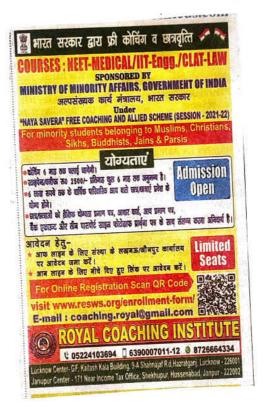

## भारत सरकार द्वारा फ्री कोचिंग व छात्रवृत्ति 🞺

# **COURSES: NEET-MEDICAL/IIT-Engg./CLAT-LAW**

SPONSORED BY

### MINISTRY OF MINORITY AFFAIRS, GOVERNMENT OF INDIA

अल्पसंख्यक कार्य मंत्रालय, भारत सरकार Under

"NAYA SAVERA" FREE COACHING AND ALLIED SCHEME (SESSION - 2021-22)

For minority students belonging to Muslims, Christians, Sikhs, Buddhists, Jains & Parsis

## योग्यताए

- कोचिंग 6 माह तक चलाई जायेगी।
- स्वाइपेन्ड/वजीफा रू० 2500/- प्रतिमाह कुल 6 माह तक अनुमन्य है। 6 लाख रूपये तक के वार्षिक पारिवारिक आय वाले छत्र/छत्राएं प्रवेश के योग्य होंगे।
- खत्र/खत्राओं को शैक्षिक योम्यता प्रमाण पत्र, आधार कार्ड, आय प्रमाण पत्र, बैंक एकाउन्ट और तीन पासपोर्ट साइज फोटोग्राण प्रार्थना पत्र के साथ संलब्न करना अनिवार्य है।

### आवेदन हेतू-

- ★ आफ लाइन के लिए संस्था के लड़ा निष्ट कार्यालय पर आवेदन जमा करें।
- ★ आन लाइन के लिए नीचे दिए हुए लिंक पर आवेदन करें।

For Online Registration Scan QR Code

visit www.resws.org/enrollment-form/ E-mail: coaching.royal@gmail.com

Admission

Open

**©** 05224103694

Lucknow Center- Ground Floor, Kailash Kala Building, 9-A Shahnajaf Road, Hazratganj, Lucknow - 226001 Janupur Center (1) - Eden Public School, Campus, Imranganj, Shahganj Jaunpur - 223101 Janupur Center (2) - 171 Near Income Tax Office, Shekhupur, Hussenabad, Janpur - 222002