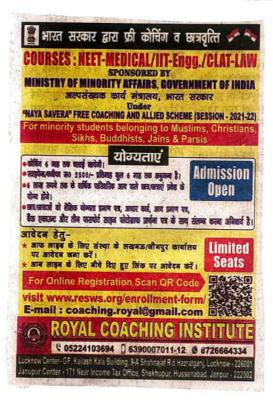

## भारत सरकार द्वारा फ्री कोचिंग व छात्रवृत्ति 🞺

# **COURSES: NEET-MEDICAL/IIT-Engg./CLAT-LAW**

SPONSORED BY

### MINISTRY OF MINORITY AFFAIRS, GOVERNMENT OF INDIA

अल्पसंख्यक कार्य मंत्रालय, भारत सरकार Under

"NAYA SAVERA" FREE COACHING AND ALLIED SCHEME (SESSION - 2021-22)

For minority students belonging to Muslims, Christians, Sikhs, Buddhists, Jains & Parsis

## योग्यताए

- कोचिंग 6 माह तक चलाई जायेगी।
- स्वाइपेन्ड/वजीफा रू० 2500/- प्रतिमाह कुल 6 माह तक अनुमन्य है। 6 लाख रूपये तक के वार्षिक पारिवारिक आय वाले छत्र/छत्राएं प्रवेश के योग्य होंगे।
- खत्र/खत्राओं को शैक्षिक योम्यता प्रमाण पत्र, आधार कार्ड, आय प्रमाण पत्र, बैंक एकाउन्ट और तीन पासपोर्ट साइज फोटोग्राण प्रार्थना पत्र के साथ संलब्न करना अनिवार्य है।

### आवेदन हेतू-

- ★ आफ लाइन के लिए संस्था के लड़ा निष्ट कार्यालय पर आवेदन जमा करें।
- ★ आन लाइन के लिए नीचे दिए हुए लिंक पर आवेदन करें।

For Online Registration Scan QR Code

visit www.resws.org/enrollment-form/ E-mail: coaching.royal@gmail.com

Admission

Open

**©** 05224103694

Lucknow Center- Ground Floor, Kailash Kala Building, 9-A Shahnajaf Road, Hazratganj, Lucknow - 226001 Janupur Center (1) - Eden Public School, Campus, Imranganj, Shahganj Jaunpur - 223101 Janupur Center (2) - 171 Near Income Tax Office, Shekhupur, Hussenabad, Janpur - 222002